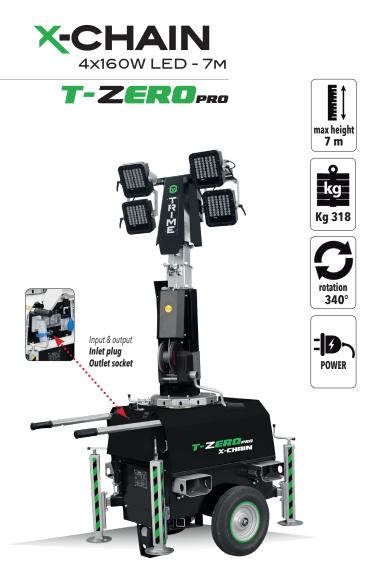

## **FEATURES**

- Multi-directionally adjustable and tiltable floodlights
- 5 sections vertical tower 7meters, 340° rotatable
- Manual lifting system by winch complete with auto-braking system
- Galvanized metalworks
- 80 µm powder coating
- Very compact dimensions for easy handling & transportability, up to 33 units per truck
- Light weight for improved manoeuvrability
- Central lifting eye forklift pockets for effective handling
- Guided main coiled cable to avoid damage during tower operation
- Circuit breaker for electrical protection against overload
- Certified wind stability up tp 110 km/h
- 4 extendable & height adjustable stabilizers
- On board levels for guidance during stabilization
- Patented mast emergency brake which prevents the falling of the mast in case of cable failure
- Winch cover
- Top electrical box protection cover
- 2 Retractable galvanized handles
- Light Sensor as standard feature
- Bolted Central lifting eye

| Dimensions & weight | Dimensions min (mm)   |               | Dimensions max(mm)     |                     |                                | Total weight (kg) |
|---------------------|-----------------------|---------------|------------------------|---------------------|--------------------------------|-------------------|
|                     | 1200x800x2340 (LxWxH) |               | 1850x1450x7000 (LxWxH) |                     |                                | 318               |
| Floodlights         | Туре                  | Power (each)  | Floodlights number     | IP level Illumin    |                                | nated area (sqm)  |
|                     | Led                   | 160W          | 4                      | 65                  | 4700                           |                   |
| Mast                | Lifting method        | Max Height    | Max Wind Speed         | Rotation            | Patented mast emergency system |                   |
|                     | Manual                | 7 m           | 110 km/h               | 340°                | yes                            |                   |
| Input&output        | Inlet plug            | Outlet socket | Caparal                | Tower lifting metod |                                | Trailer type      |
|                     | 32A - 230V            | 32A - 230V    | General                | Manual              |                                | Hand trolley      |