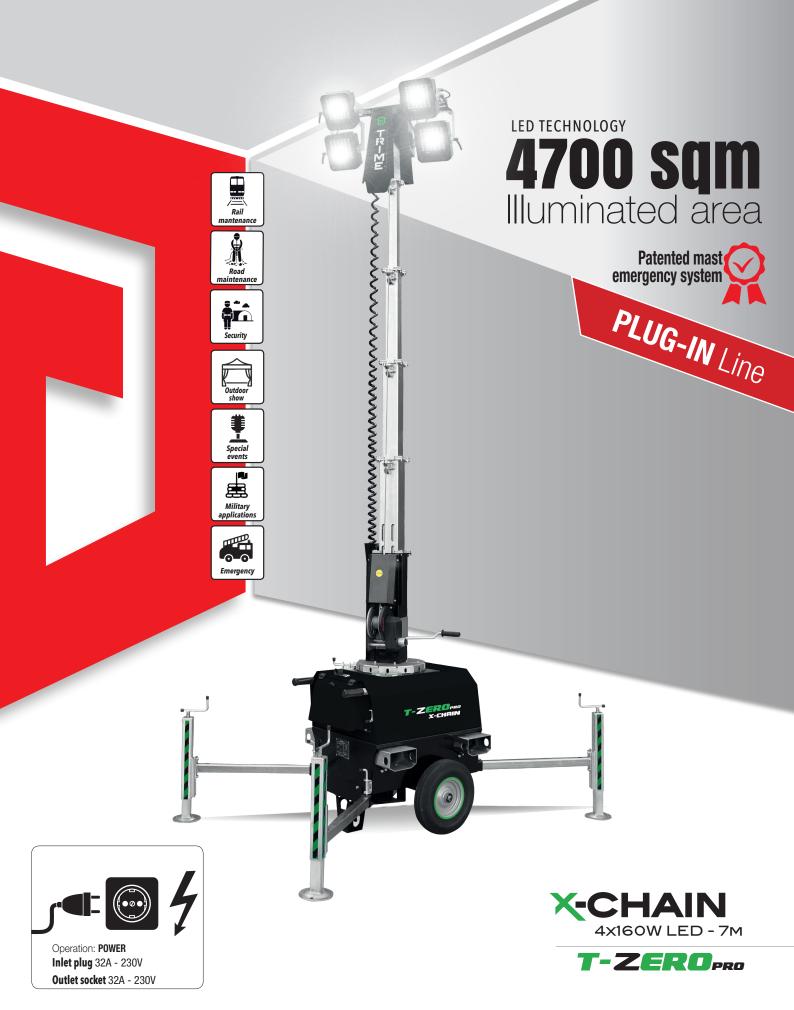

## **PLUG-IN** Line

## **FEATURES**

- Multi-directionally adjustable and tiltable floodlights
- 5 sections vertical tower 7meters, 340° rotatable
- Manual lifting system by winch complete with auto-braking system
- Galvanized metalworks
- 80 µm powder coating
- Very compact dimensions for easy handling & transportability, up to 33 units per truck
- Light weight for improved manoeuvrability
- Central lifting eye forklift pockets for effective handling
- Guided main coiled cable to avoid damage during tower operation
- Circuit breaker for electrical protection against overload
- Certified wind stability up tp 110 km/h
- 4 extendable & height adjustable stabilizers
- On board levels for guidance during stabilization
- Patented mast emergency brake which prevents the falling of the mast in case of cable failure
- Winch cover
- Top electrical box protection cover
- 2 Retractable galvanized handles
- Light Sensor as standard feature
- Bolted Central lifting eye

The first lighting tower in the market that has a patented mast emergency brake system to improve safety of the operators on site Registration number: 102017000044431

| ZERO<br>emissions | ZERO<br>fuel costs           | ZERO S          | MINIMAL<br>sevice                                                  |                               |
|-------------------|------------------------------|-----------------|--------------------------------------------------------------------|-------------------------------|
| EASY ATTACK       | 4700 sqm<br>illuminated area | LINKABLE TOWERS | Complete SILENCE<br>on work time<br>8 HOURS A DAY<br>7 DAYS A WEEK | 33<br>VERY COMPACT dimensions |

| Dimensions & weight | Dimensions min (mm)   |               | Dimensions max(mm)     |                     |                                | Total weight (kg) |
|---------------------|-----------------------|---------------|------------------------|---------------------|--------------------------------|-------------------|
|                     | 1200x800x2340 (LxWxH) |               | 1850x1450x7000 (LxWxH) |                     |                                | 318               |
| Floodlights         | Туре                  | Power (each)  | Floodlights number     | IP level Illumin    |                                | nated area (sqm)  |
|                     | Led                   | 160W          | 4                      | 65                  | 4700                           |                   |
| Mast                | Lifting method        | Max Height    | Max Wind Speed         | Rotation            | Patented mast emergency system |                   |
|                     | Manual                | 7 m           | 110 km/h               | 340°                | yes                            |                   |
| Input&output        | Inlet plug            | Outlet socket | Caparal                | Tower lifting metod |                                | Trailer type      |
|                     | 32A - 230V            | 32A - 230V    | General                | Manual              |                                | Hand trolley      |